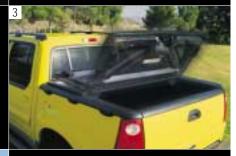

4

- It folds. It locks. It covers up your stuff. The available factory-installed hard tonneau cover is just what you need to get the most out of Sport Trac. Or into it.
- With a 180° range, the optional Cargo Cage Bed Extender folds out to instantly extend the bed to 6 feet. It transports bikes and swallows up building materials with ease. There's even a handy bed-mounted bike carrier accessory.\*
- Load it up, tie it down. Eight **tie-down hooks** (three on each rail and two inside the box) give you plenty of options.
- No need for a bedliner here. Sport Trac's industry-first all-composite cargo bed is tough, scratch-resistant and corrosion proof. And it's lighter than steel.