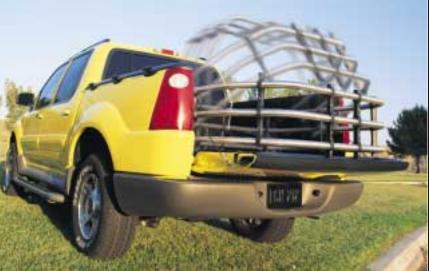

4

- It folds. It locks. It covers up your stuff. The available factory-installed hard tonneau cover is just what you need to get the most out of Sport Trac. Or into it.
- With a 180° range, the optional Cargo Cage Bed Extender folds out to instantly extend the bed to 6 feet. It transports bikes and swallows up building materials with ease. There's even a handy bed-mounted bike carrier accessory.\*
- Load it up, tie it down. Eight **tie-down hooks** (three on each rail and two inside the box) give you plenty of options.
- No need for a bedliner here. Sport Trac's industry-first all-composite cargo bed is tough, scratch-resistant and corrosion proof. And it's lighter than steel.