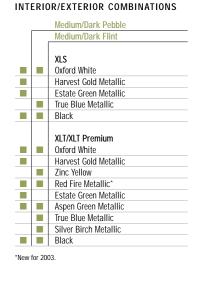

## SPECIFICATIONS

| Exterior                          | 4x2/4x4     |  |  |
|-----------------------------------|-------------|--|--|
| A. Overall length                 | 205.9"      |  |  |
| B. Wheelbase                      | 125.9"      |  |  |
| C. Overhang – rear                | 45.4"       |  |  |
| D. Overhang – front               | 34.6"       |  |  |
| E. Overall width                  | 71.8"       |  |  |
| F. Height                         | 70.5"/70.4" |  |  |
| G. Ground clearance (rear axle)   | 6.7"        |  |  |
| H. Ground to open tailgate height | 32.4"       |  |  |
| I. Ramp breakover angle           | 22.3 / 22.4 |  |  |
| J. Angle of departure             | 23.1        |  |  |
| K. Angle of approach              | 26.7°       |  |  |
| Interior                          |             |  |  |
| 1st row                           |             |  |  |
| Head room                         | 39.4"       |  |  |
| Shoulder room                     | 56.3"       |  |  |
| Hip room                          | 53.0"       |  |  |
| Leg room                          | 42.4"       |  |  |
| 2nd row                           |             |  |  |
| Head room                         | 38.7"       |  |  |
| Shoulder room                     | 56.9"       |  |  |
| Hip room                          | 52.7"       |  |  |
| Leg room                          | 37.8"       |  |  |
| Cargo Area                        |             |  |  |
| Maximum cargo volume (cu. ft.)    | 29.6        |  |  |
| Length at floor                   | 50.0"       |  |  |
| Width at wheelhouse               | 41.2"       |  |  |
| Width at top of box               | 53.8"       |  |  |
| Height with molding               | 19.7"       |  |  |