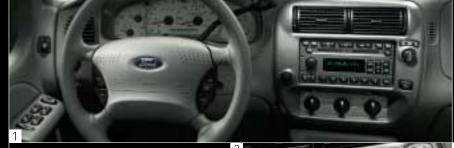

- 1 It's all within reach, and it's all standard on XLT and XLT Premium models: remote keyless entry with door-mounted keypad, leatherwrapped steering wheel, tilt, speed control and CD/cassette player.
- 2 Bring on the bass with Sport Trac's available Pioneer\* 6-disc in-dash CD player. The Trac-tuned system thumps 290 watts through 7 speakers.