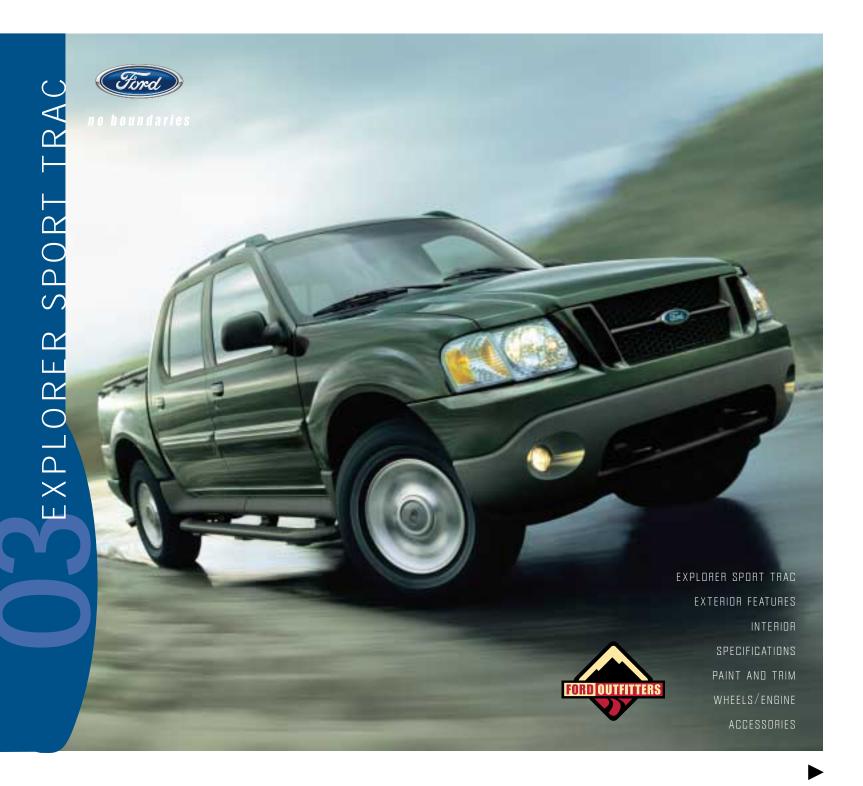

rer Sport

Rugged when it needs to be. Good lookin' all the time. Sport Trac turns on the charm whenever you want it. Like when it's just you and... well, you decide.

If it's right for your life, it's gotta be right for every part of it – work, play and all the stuff in between. Sport Trac can take it on, thanks to serious versatility and a need for adventure. Its open cargo bed is ready for whatever you want to load up. 4x4 or 4x2 capability? Your choice. Either way, you get standard equipment like 4-wheel-disc anti-lock brakes, great-looking 16" wheels and rear privacy glass. And the low-emissions V6 engine pumps out 210 hp @ 5200 rpm with 240 lb.-ft. of torque @ 3000 rpm. So when you're ready to 4 x floor it, go ahead.