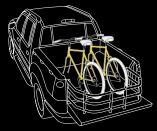

4

- It folds. It locks. It covers up your stuff. The available factory-installed hard tonneau cover is just what you need to get the most out of Sport Trac. Or into it.
- With a 180° range, the optional Cargo Cage Bed Extender folds out to instantly extend the bed to 6 feet. It transports bikes and swallows up building materials with ease. There's even a handy bed-mounted bike carrier accessory.\*
- Load it up, tie it down. Eight **tie-down hooks** (three on each rail and two inside the box) give you plenty of options.
- No need for a bedliner here. Sport Trac's industry-first all-composite cargo bed is tough, scratch-resistant and corrosion proof. And it's lighter than steel.