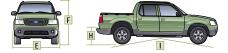

## SPECIFICATIONS

| Exterior                          | 4x2/4x4     |  |  |
|-----------------------------------|-------------|--|--|
| A. Overall length                 | 205.9"      |  |  |
| B. Wheelbase                      | 125.9"      |  |  |
| C. Overhang – rear                | 45.4"       |  |  |
| D. Overhang – front               | 34.6"       |  |  |
| E. Overall width                  | 71.8"       |  |  |
| F. Height                         | 70.5"/70.4" |  |  |
| G. Ground clearance (rear axle)   | 6.7"        |  |  |
| H. Ground to open tailgate height | 32.4"       |  |  |
| I. Ramp breakover angle           | 22.3 / 22.4 |  |  |
| J. Angle of departure             | 23.1        |  |  |
| K. Angle of approach              | 26.7°       |  |  |
| Interior                          |             |  |  |
| 1st row                           |             |  |  |
| Head room                         | 39.4"       |  |  |
| Shoulder room                     | 56.3"       |  |  |
| Hip room                          | 53.0"       |  |  |
| Leg room                          | 42.4"       |  |  |
| 2nd row                           |             |  |  |
| Head room                         | 38.7"       |  |  |
| Shoulder room                     | 56.9"       |  |  |
| Hip room                          | 52.7"       |  |  |
| Leg room                          | 37.8"       |  |  |
| Cargo Area                        |             |  |  |
| Maximum cargo volume (cu. ft.)    | 29.6        |  |  |
| Length at floor                   | 50.0"       |  |  |
| Width at wheelhouse               | 41.2"       |  |  |
| Width at top of box               | 53.8"       |  |  |
| Height with molding               | 19.7"       |  |  |