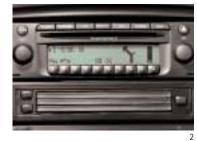

4

- It folds. It locks. It covers up your stuff. The available factory-installed hard tonneau cover is just what you need to get the most out of Sport Trac. Or into it.
- With a 180° range, the optional Cargo Cage Bed Extender folds out to instantly extend the bed to 6 feet. It transports bikes and swallows up building materials with ease. There's even a handy bed-mounted bike carrier accessory.\*
- Load it up, tie it down. Eight **tie-down hooks** (three on each rail and two inside the box) give you plenty of options.
- No need for a bedliner here. Sport Trac's industry-first all-composite cargo bed is tough, scratch-resistant and corrosion proof. And it's lighter than steel.