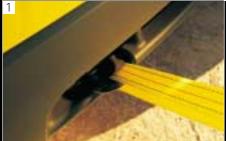

- They say, "Never go off-roading alone." Available **front tow hooks** help out when your friend's less-capable truck doesn't cut it (4x4 models).
- 2 Catch a cross breeze or grab your gear through Sport Trac's **power rear window**. One tap of the control lowers it a few inches; twist it to lower the window all the way. There's even an anti-pinch sensor to guard against minor mishaps.