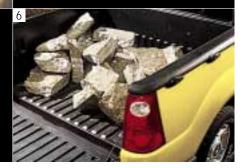

4

- It folds. It locks. It covers up your stuff. The available factory-installed hard tonneau cover is just what you need to get the most out of Sport Trac. Or into it.
- With a 180° range, the optional Cargo Cage Bed Extender folds out to instantly extend the bed to 6 feet. It transports bikes and swallows up building materials with ease. There's even a handy bed-mounted bike carrier accessory.\*
- Load it up, tie it down. Eight **tie-down hooks** (three on each rail and two inside the box) give you plenty of options.
- No need for a bedliner here. Sport Trac's industry-first all-composite cargo bed is tough, scratch-resistant and corrosion proof. And it's lighter than steel.