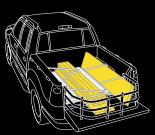

4

- It folds. It locks. It covers up your stuff. The available factory-installed hard tonneau cover is just what you need to get the most out of Sport Trac. Or into it.
- With a 180° range, the optional Cargo Cage Bed Extender folds out to instantly extend the bed to 6 feet. It transports bikes and swallows up building materials with ease. There's even a handy bed-mounted bike carrier accessory.\*
- Load it up, tie it down. Eight **tie-down hooks** (three on each rail and two inside the box) give you plenty of options.
- No need for a bedliner here. Sport Trac's industry-first all-composite cargo bed is tough, scratch-resistant and corrosion proof. And it's lighter than steel.