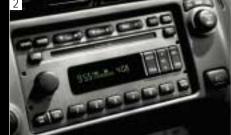

- 1 It's all within reach, and it's all standard on XLT and XLT Premium models: remote keyless entry with door-mounted keypad, leatherwrapped steering wheel, tilt, speed control and CD/cassette player.
- 2 Bring on the bass with Sport Trac's available Pioneer\* 6-disc in-dash CD player. The Trac-tuned system thumps 290 watts through 7 speakers.