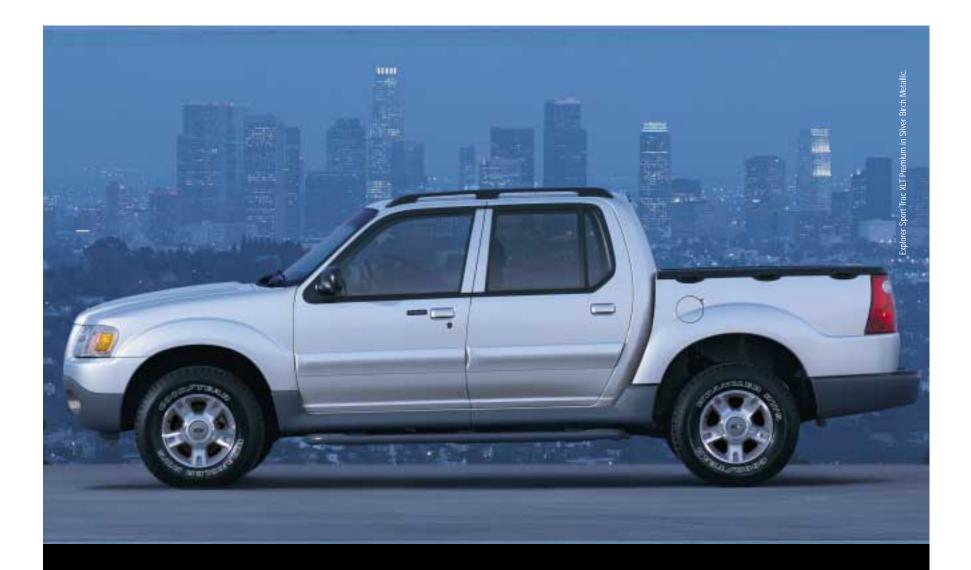

rer Sport

Rugged when it needs to be. Good lookin' all the time. Sport Trac turns on the charm whenever you want it. Like when it's just you and... well, you decide.

If it's right for your life, it's gotta be right for every part of it – work, play and all the stuff in between. Sport Trac can take it on, thanks to serious versatility and a need for adventure. Its open cargo bed is ready for whatever you want to load up. 4x4 or 4x2 capability? Your choice. Either way, you get standard equipment like 4-wheel-disc anti-lock brakes, great-looking 16" wheels and rear privacy glass. And the low-emissions V6 engine pumps out 210 hp @ 5200 rpm with 240 lb.-ft. of torque @ 3000 rpm. So when you're ready to 4 x floor it, go ahead.