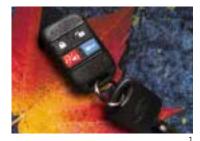

- 1 It's all within reach, and it's all standard on XLT and XLT Premium models: remote keyless entry with door-mounted keypad, leatherwrapped steering wheel, tilt, speed control and CD/cassette player.
- 2 Bring on the bass with Sport Trac's available Pioneer\* 6-disc in-dash CD player. The Trac-tuned system thumps 290 watts through 7 speakers.