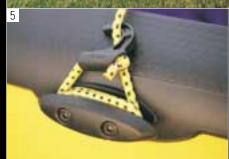

4

- It folds. It locks. It covers up your stuff. The available factory-installed hard tonneau cover is just what you need to get the most out of Sport Trac. Or into it.
- With a 180° range, the optional Cargo Cage Bed Extender folds out to instantly extend the bed to 6 feet. It transports bikes and swallows up building materials with ease. There's even a handy bed-mounted bike carrier accessory.\*
- Load it up, tie it down. Eight **tie-down hooks** (three on each rail and two inside the box) give you plenty of options.
- No need for a bedliner here. Sport Trac's industry-first all-composite cargo bed is tough, scratch-resistant and corrosion proof. And it's lighter than steel.