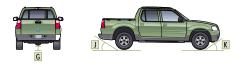

## SPECIFICATIONS

| Exterior                          | 4x2/4x4     |  |  |
|-----------------------------------|-------------|--|--|
| A. Overall length                 | 205.9"      |  |  |
| B. Wheelbase                      | 125.9"      |  |  |
| C. Overhang – rear                | 45.4"       |  |  |
| D. Overhang – front               | 34.6"       |  |  |
| E. Overall width                  | 71.8"       |  |  |
| F. Height                         | 70.5"/70.4" |  |  |
| G. Ground clearance (rear axle)   | 6.7"        |  |  |
| H. Ground to open tailgate height | 32.4"       |  |  |
| I. Ramp breakover angle           | 22.3 / 22.4 |  |  |
| J. Angle of departure             | 23.1        |  |  |
| K. Angle of approach              | 26.7°       |  |  |
| Interior                          |             |  |  |
| 1st row                           |             |  |  |
| Head room                         | 39.4"       |  |  |
| Shoulder room                     | 56.3"       |  |  |
| Hip room                          | 53.0"       |  |  |
| Leg room                          | 42.4"       |  |  |
| 2nd row                           |             |  |  |
| Head room                         | 38.7"       |  |  |
| Shoulder room                     | 56.9"       |  |  |
| Hip room                          | 52.7"       |  |  |
| Leg room                          | 37.8"       |  |  |
| Cargo Area                        |             |  |  |
| Maximum cargo volume (cu. ft.)    | 29.6        |  |  |
| Length at floor                   | 50.0"       |  |  |
| Width at wheelhouse               | 41.2"       |  |  |
| Width at top of box               | 53.8"       |  |  |
| Height with molding               | 19.7"       |  |  |