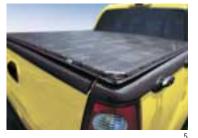

4

- It folds. It locks. It covers up your stuff. The available factory-installed hard tonneau cover is just what you need to get the most out of Sport Trac. Or into it.
- With a 180° range, the optional Cargo Cage Bed Extender folds out to instantly extend the bed to 6 feet. It transports bikes and swallows up building materials with ease. There's even a handy bed-mounted bike carrier accessory.\*
- Load it up, tie it down. Eight **tie-down hooks** (three on each rail and two inside the box) give you plenty of options.
- No need for a bedliner here. Sport Trac's industry-first all-composite cargo bed is tough, scratch-resistant and corrosion proof. And it's lighter than steel.