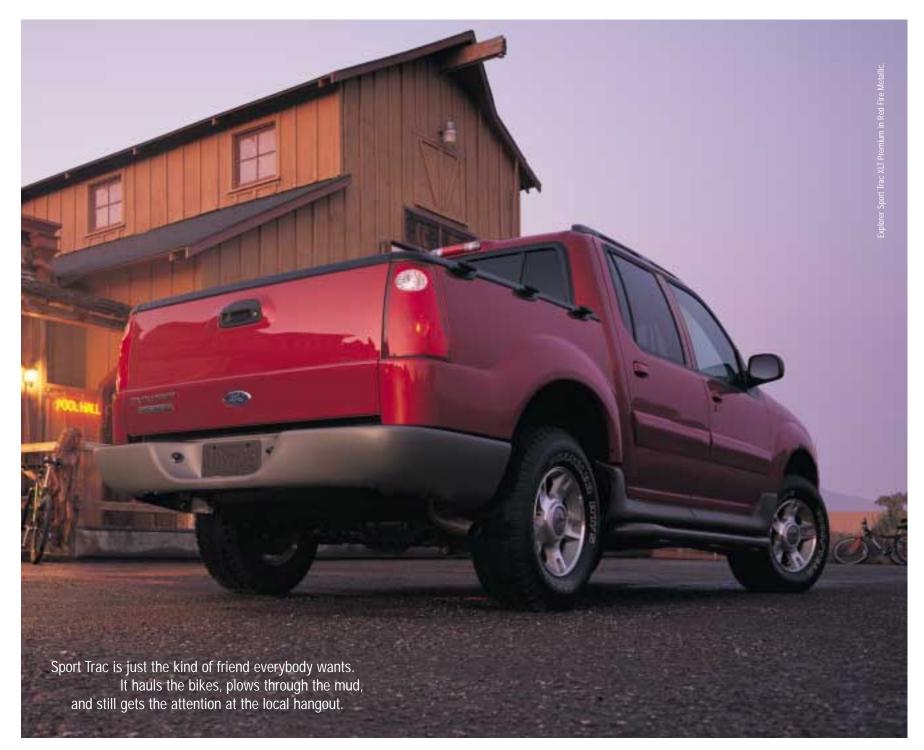

4

- It folds. It locks. It covers up your stuff. The available factory-installed hard tonneau cover is just what you need to get the most out of Sport Trac. Or into it.
- With a 180° range, the optional Cargo Cage Bed Extender folds out to instantly extend the bed to 6 feet. It transports bikes and swallows up building materials with ease. There's even a handy bed-mounted bike carrier accessory.\*
- Load it up, tie it down. Eight **tie-down hooks** (three on each rail and two inside the box) give you plenty of options.
- No need for a bedliner here. Sport Trac's industry-first all-composite cargo bed is tough, scratch-resistant and corrosion proof. And it's lighter than steel.