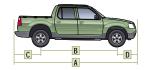

## SPECIFICATIONS

| Exterior                          | 4x2/4x4     |  |  |
|-----------------------------------|-------------|--|--|
| A. Overall length                 | 205.9"      |  |  |
| B. Wheelbase                      | 125.9"      |  |  |
| C. Overhang – rear                | 45.4"       |  |  |
| D. Overhang – front               | 34.6"       |  |  |
| E. Overall width                  | 71.8"       |  |  |
| F. Height                         | 70.5"/70.4" |  |  |
| G. Ground clearance (rear axle)   | 6.7"        |  |  |
| H. Ground to open tailgate height | 32.4"       |  |  |
| I. Ramp breakover angle           | 22.3 / 22.4 |  |  |
| J. Angle of departure             | 23.1        |  |  |
| K. Angle of approach              | 26.7°       |  |  |
| Interior                          |             |  |  |
| 1st row                           |             |  |  |
| Head room                         | 39.4"       |  |  |
| Shoulder room                     | 56.3"       |  |  |
| Hip room                          | 53.0"       |  |  |
| Leg room                          | 42.4"       |  |  |
| 2nd row                           |             |  |  |
| Head room                         | 38.7"       |  |  |
| Shoulder room                     | 56.9"       |  |  |
| Hip room                          | 52.7"       |  |  |
| Leg room                          | 37.8"       |  |  |
| Cargo Area                        |             |  |  |
| Maximum cargo volume (cu. ft.)    | 29.6        |  |  |
| Length at floor                   | 50.0"       |  |  |
| Width at wheelhouse               | 41.2"       |  |  |
| Width at top of box               | 53.8"       |  |  |
| Height with molding               | 19.7"       |  |  |